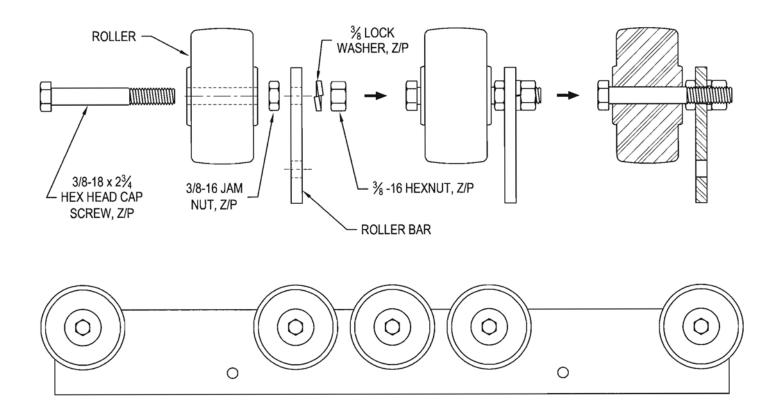

The new guide rollers are slightly larger then the original rollers. It is recommended that all five of the guide rollers be replaced at one time.

Below is a sketch showing the proper assembly of these rollers and hardware on to the 2200RP machines guide roller bar.

*Note: The guide roller bar is not included with the 2200762-roller kit.* 